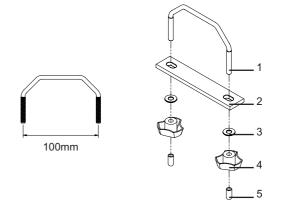

## **U-Bolt Kits**

Parts List

1

# S280 - Rhino Sportz & Rola Sports Cross Bar

| Item | Component Name                   | Qty. | Part No. |
|------|----------------------------------|------|----------|
| 1    | M6 x 100mm U-Bolt                | 4    | C005     |
| 2    | 125mm x 128mm x 5mm U-Bolt Plate | 4    | C008     |
| 3    | 1/4" x 3/4" Flat Washer          | 8    | W025     |
| 4    | M6 Plastic Knob                  | 8    | N008     |
| 5    | Plastic Tip                      | 8    | C310     |
| 6    | Fitting Instruction              | 1    | RS31     |
|      |                                  |      |          |