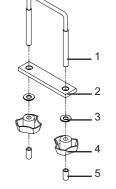

### RUBK - Suit Rhino-Rack, Rhino Mont Blanc & Suparax Cross Bar Parts List Item Component Name Part No. Qty. M6 x 67mm U-Bolt Λ C004

|   |                                |   | 0004 |
|---|--------------------------------|---|------|
| 2 | 86mm x 20mm x 5mm U-Bolt Plate | 4 | C007 |
| 3 | 1/4" x 3/4" Flat Washer        | 8 | W025 |
| 4 | M6 Plastic Knob Nut            | 8 | N008 |
| 5 | Plastic Tip                    | 8 | C310 |
| 6 | Fitting Instruction            | 1 | RS31 |
|   |                                |   |      |